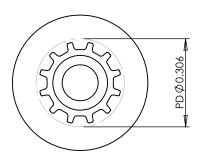

## **Part Description:**

.0800" Pitch (MXL) Timing Belt Pulleys For Belts up to 1/4" Wide

Dimensions are in inches Tolerances: Fractional <u>+</u> 0.015

PROPRIETARY AND CONFIDENTIAL:

THE INFORMATION CONTAINED IN THIS DRAWING IS THE SOLE PROPERTY OF PUTNAM PRECISION MOLDING. ANY REPRODUCTION IN PART OR AS A WHOLE WITHOUT THE WRITTEN PERMISSION OF PUTNAM PRECISION MOLDING IS PROHIBITED. INFORMATION IN THIS DRAWING IS PROVIDED FOR REFERENCE ONLY.