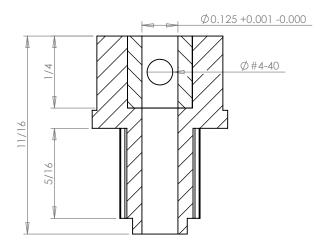

## **Part Description:**

.0800" Pitch (MXL) Timing Belt Pulleys For Belts up to 1/4" Wide

Dimensions are in inches Tolerances: Fractional <u>+</u> 0.015

PROPRIETARY AND CONFIDENTIAL:

THE INFORMATION CONTAINED IN THIS DRAWING IS THE SOLE PROPERTY OF PUTNAM PRECISION MOLDING. ANY REPRODUCTION IN PART OR AS A WHOLE WITHOUT THE WRITTEN PERMISSION OF PUTNAM PRECISION MOLDING IS PROHIBITED. INFORMATION IN THIS DRAWING IS PROVIDED FOR REFERENCE ONLY.