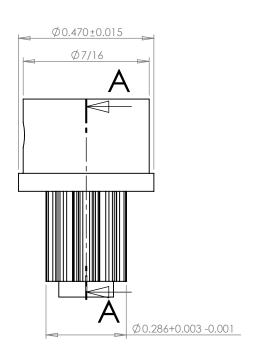

## **SECTION A-A**

## **Part Description:**

.0800" Pitch (MXL) Timing Belt Pulleys For Belts up to 1/4" Wide

Dimensions are in inches Tolerances: Fractional <u>+</u> 0.015

PROPRIETARY AND CONFIDENTIAL:

THE INFORMATION CONTAINED IN THIS DRAWING IS THE SOLE PROPERTY OF PUTNAM PRECISION MOLDING. ANY REPRODUCTION IN PART OR AS A WHOLE WITHOUT THE WRITTEN PERMISSION OF PUTNAM PRECISION MOLDING IS PROHIBITED. INFORMATION IN THIS DRAWING IS PROVIDED FOR REFERENCE ONLY.